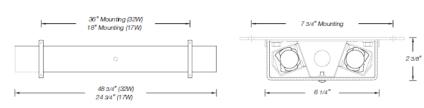

#### Mounting

Surface-mounts to ceilings

# Housing

One-piece low profile aluminum housing with a liquid tight cord grip.

#### Weight

4 ft. luminaire: 8.7 lb. (3.9 kg) 2 ft. luminaire: 5.5 lb. (2.5 kg)