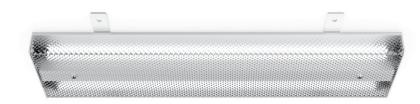

## M205 Series

The M205 Series is designed for commercial marine and wet location surface mount ceiling applications. The design is drip-proof and easy to install and service.

### Mounting

Surface-mount to ceilings.

Two T5 fluorescent lamps secured in position with lamp-locks.

One-piece 5/32 in. prismatic polycarbonate lens.

### Lens Retention

Two stainless steel lens retaining screws.

One-piece low profile aluminum housing with a liquid tight cord grip.

White, powder coat polyester, inside and out, phosphate pretreated to ensure superior adhesion and corrosion resistance.