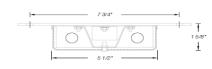

### Mounting

Surface-mount to ceilings.

Two T5 fluorescent lamps secured in position with lamp-locks.

One-piece 5/32 in. prismatic polycarbonate lens.

### Lens Retention

Two stainless steel lens retaining screws.

One-piece low profile aluminum housing with a liquid tight cord grip.

White, powder coat polyester, inside and out, phosphate pretreated to ensure superior adhesion and corrosion resistance.