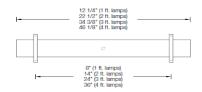

### Weight

4 ft. luminaire: 6.8 lb. (3.1 kg) 2 ft. luminaire: 4.1 lb. (1.9 kg)

28W RS T5 (4ft)