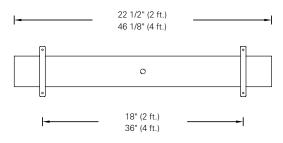

# M205-LED

Marine

Surface Mount Low Profile

PRODUCT SPECIFICATION

# **Overhead Lighting**

# M205 Series

The M205 Series is designed for commercial marine and wet location surface mount ceiling applications. The design is drip-proof and easy to install and service.

### Mounting

Surface-mounts to ceilings.

## **Light Source**

LED.

### Lens

One-piece 5/32 in. prismatic polycarbonate lens.

One-piece low profile aluminum housing with a liquid tight cord grip.

Polyester powder-coated after phosphate pretreatment for superior adhesion and corrosion resistance.

M205

4 ft. luminaire: 6.8 lb. (3.1 kg) 2 ft. luminaire: 4.1 lb. (1.9 kg)

## Certifications

IP 55 rated. USCG ABS approved. UL 1598A marine listed.

# **Applications**

- Narrow Housing
- Passageways
- Work Stations











L48/40 4-ft LED, 57W, 4000K







one two

2 LED Rows

one **LED Rows** two **Light Source** 2 LED Rows L24/40 2-ft LED, 28W, 4000K

> Modifications are available to meet custom requirements. Specifications and dimensions are subject to change without notice.