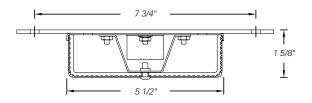

### Lens

One-piece 5/32 in. prismatic polycarbonate lens.

One-piece low profile aluminum housing with a liquid tight cord grip.

Polyester powder-coated after phosphate pretreatment for superior adhesion and corrosion resistance.