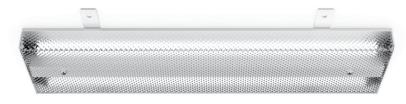

# M205 Series

The M205 Series is designed for commercial marine and wet location surface mount ceiling applications. The design is drip-proof and easy to install and service.

### Lens

One-piece 5/32 in. prismatic polycarbonate lens.

One-piece low profile aluminum housing with a liquid tight cord grip.

Polyester powder-coated after phosphate pretreatment for superior adhesion and corrosion resistance.