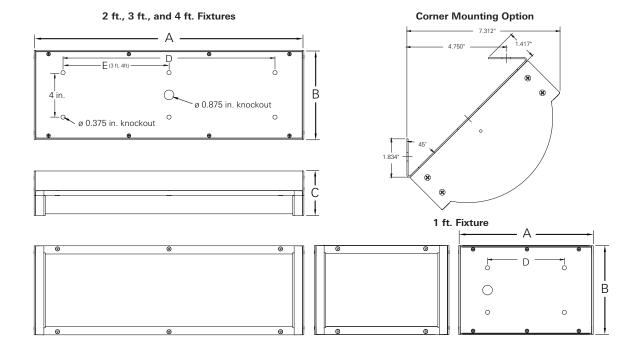

### **VSA-VSB Surface Mounted Installation Instructions**

- 1. Prepare installation site in accordance with all applicable building codes.
- 2. Punch out all 0.375 in. dia. fixture mounting knockouts.
- 3. Punch out all 0.875 in. dia. wire access knockouts that will be used.
- 4. If wiring to undrilled fixture end, drill required hole at end casting dimple. To avoid damaging internal components, drill only deep enough to make the hole.
- 5. Unfasten door retaining screws and remove door from fixture.
- 6. Remove all reflector retaining screws to gain access to fixture back.
- 7. Wire straps hold the reflector captive to the housing. If the reflector obstructs fixture mounting or is at risk of damage, fully remove the reflector from fixture:
  - Disconnect power to all LED boards by depressing each board connector's latch and pulling away.
  - Remove nuts holding reflector wire straps to housing.
- 8. Mount fixture to flat surface using all 0.375 in. dia. mounting knockouts.
  - Recommend silicone at all entry points for exterior installations.
- 9. Wire fixture in accordance with NEC and local code requirements.
- 10. Reinstall all removed components.

# **VSA Installation**

| Size  | Α     | В    | С    | D   | Е     |
|-------|-------|------|------|-----|-------|
| 1ft.  | 12.2" | 8.0" | 3.7" | 7"  | -     |
| 2 ft. | 24.2" | 8.0" | 3.7" | 19" | -     |
| 3 ft. | 36.2" | 8.0" | 3.7" | 31" | 15.5" |
| 4 ft. | 48.2" | 8.0" | 3.7" | 43" | 21.5" |