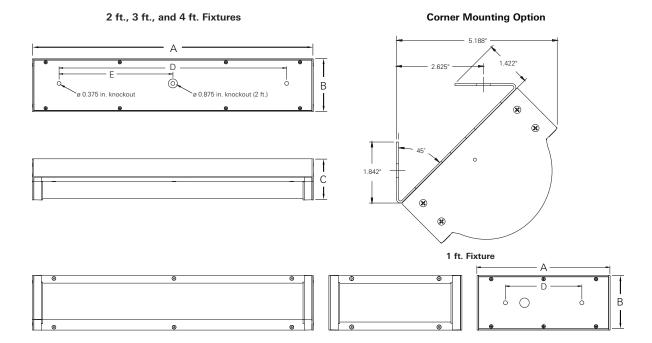

### **VSA-VSB Surface Mounted Installation Instructions**

- 1. Prepare installation site in accordance with all applicable building codes.
- 2. Punch out all 0.375 in. dia. fixture mounting knockouts.
- 3. Punch out all 0.875 in. dia. wire access knockouts that will be used.
- 4. If wiring to undrilled fixture end, drill required hole at end casting dimple. To avoid damaging internal components, drill only deep enough to make the hole.
- 5. Unfasten door retaining screws and remove door from fixture.
- 6. Remove all reflector retaining screws to gain access to fixture back.
- 7. Wire straps hold the reflector captive to the housing. If the reflector obstructs fixture mounting or is at risk of damage, fully remove the reflector from fixture:
  - Disconnect power to all LED boards by depressing each board connector's latch and pulling away.
  - Remove nuts holding reflector wire straps to housing.
- 8. Mount fixture to flat surface using all 0.375 in. dia. mounting knockouts.
  - Recommend silicone at all entry points for exterior installations.
- 9. Wire fixture in accordance with NEC and local code requirements.
- 10. Reinstall all removed components.

# **VSB Installation**

| Size  | Α     | В    | С    | D   | Е   |
|-------|-------|------|------|-----|-----|
| 1 ft. | 12.2" | 5.0" | 3.7" | 7"  | -   |
| 2 ft. | 24.2" | 5.0" | 3.7" | 18" | 9"  |
| 3 ft. | 36.2" | 5.0" | 3.7" | 30" | -   |
| 4 ft. | 48.2" | 5.0" | 3.7" | 42" | 21" |