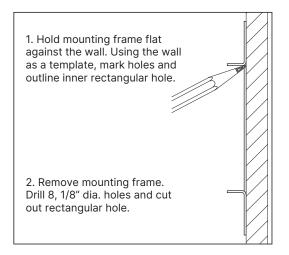

## Instructions for:

STP Fixtures

## **IMPORTANT!**

When using electrical equipment, basic safety precautions must be followed:

Service must be performed by qualified service personnel.

Do not use product for other than intended use.

Do not install this product near gas or electric heaters.







- 5. Remove two fixture cover screws.
- 6. Remove cover.
- 7. Remove reflector retaining screw.
- 8. Rotate and remove reflector.
- 9. Attach flexible conduit and splice wire leads.
- 10. Maneuver fixture housing into wall opening.
- 11. Mount fixture housing through 6 flange holes to wall using the 6 pan head screws provided.
- 12. Reassemble reflector.
- 13. Attach cover.