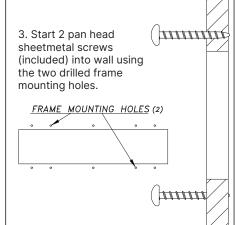

## Instructions for:

STP Fixtures

## **IMPORTANT!**

When using electrical equipment, basic safety precautions must be followed:

Service must be performed by qualified service personnel.

Do not use product for other than intended use.

Do not install this product near gas or electric heaters.







- 5. Remove two fixture cover screws.
- 6. Remove cover.
- 7. Remove reflector retaining screw.
- 8. Rotate and remove reflector.
- 9. Attach flexible conduit and splice wire leads.
- 10. Maneuver fixture housing into wall opening.
- 11. Mount fixture housing through 6 flange holes to wall using the 6 pan head screws provided.
- 12. Reassemble reflector.
- 13. Attach cover.