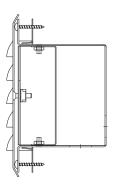

- 5. Remove two fixture cover screws.
- 6. Remove cover.
- 7. Remove reflector retaining screw.
- 8. Rotate and remove reflector.
- 9. Attach flexible conduit and splice wire leads.
- 10. Maneuver fixture housing into wall opening.
- 11. Mount fixture housing through 6 flange holes to wall using the 6 pan head screws provided.
- 12. Reassemble reflector.
- 13. Attach cover.