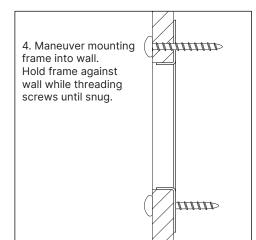

## Instructions for:

STP Fixtures

## **IMPORTANT!**

When using electrical equipment, basic safety precautions must be followed:

Service must be performed by qualified service personnel.

Do not use product for other than intended use.

Do not install this product near gas or electric heaters.







- 5. Remove two fixture cover screws.
- 6. Remove cover.
- 7. Remove reflector retaining screw.
- 8. Rotate and remove reflector.
- 9. Attach flexible conduit and splice wire leads.
- 10. Maneuver fixture housing into wall opening.
- 11. Mount fixture housing through 6 flange holes to wall using the 6 pan head screws provided.
- 12. Reassemble reflector.
- 13. Attach cover.