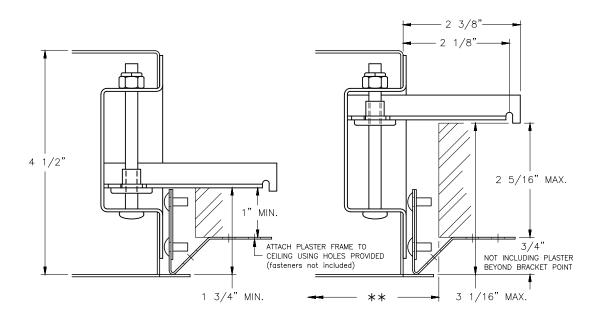

## **Instructions for:**

Plaster Frame Assembly for HRA, RXR & CRC

## **IMPORTANT!**

When using electrical equipment, basic safety precautions must be followed:

Service must be performed by qualified service personnel.

Do not use product for other than intended use.

Do not install this product near gas or electric heaters.



## **Instructions for:**

Plaster Frame Assembly for HRA, RXR & CRC

## **IMPORTANT!**

When using electrical equipment, basic safety precautions must be followed:

Service must be performed by qualified service personnel.

Do not use product for other than intended use.

Do not install this product near gas or electric heaters.





\*\* RECOMMENDED CEILING CUTOUT: 47 7/8" X 11 7/8"