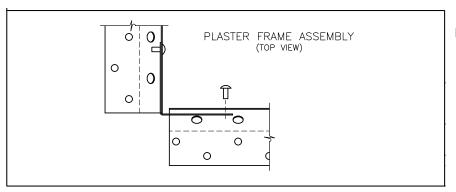

## **Instructions for:**

Plaster Frame Assembly for HRA, RXR & CRC

## **IMPORTANT!**

When using electrical equipment, basic safety precautions must be followed:

Service must be performed by qualified service personnel.

Do not use product for other than intended use.

Do not install this product near gas or electric heaters.



## **Instructions for:**

Plaster Frame Assembly for HRA, RXR & CRC

## **IMPORTANT!**

When using electrical equipment, basic safety precautions must be followed:

Service must be performed by qualified service personnel.

Do not use product for other than intended use.

Do not install this product near gas or electric heaters.





\*\* RECOMMENDED CEILING CUTOUT: 47 7/8" X 11 7/8"