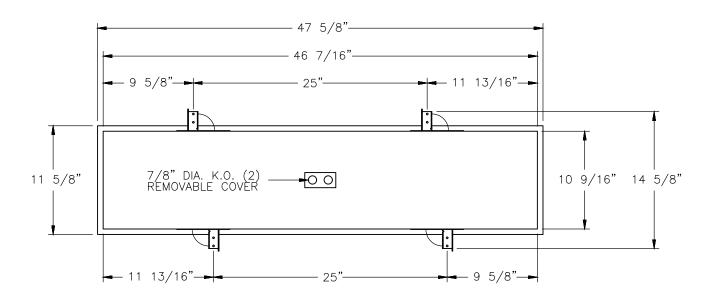

## **Instructions for:**

Plaster Frame Assembly for HRA, RXR & CRC

## **IMPORTANT!**

When using electrical equipment, basic safety precautions must be followed:

Service must be performed by qualified service personnel.

Do not use product for other than intended use.

Do not install this product near gas or electric heaters.



## **Instructions for:**

Plaster Frame Assembly for HRA, RXR & CRC

## **IMPORTANT!**

When using electrical equipment, basic safety precautions must be followed:

Service must be performed by qualified service personnel.

Do not use product for other than intended use.

Do not install this product near gas or electric heaters.





\*\* RECOMMENDED CEILING CUTOUT: 47 7/8" X 11 7/8"