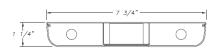

# **Applications**

Under cabinets lighting

MUCX - two

| one<br>8<br>14<br>21 | Lamps (not included)<br>8W RS 1' T5<br>14W RS 2' T5<br>21W RS 3' T5 | two<br>S<br>R | <b>Options</b><br>Switch<br>Receptacle |
|----------------------|---------------------------------------------------------------------|---------------|----------------------------------------|
| 28                   | 28W RS 4' T5                                                        |               |                                        |