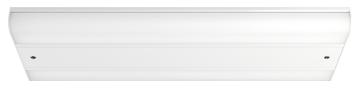

# **MUCX**

Marine Surface Fluorescent

PRODUCT SPECIFICATION

# **Surface Lighting** MUCX Series

# Housing

Low profile extruded aluminum.

#### Door

One piece 18 Ga. seamless door.

#### Lens

White linear prismatic acrylic lens.

# Finish

White polyester coat finish.