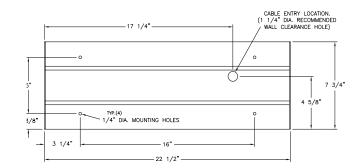

# Housing

Low profile extruded aluminum.

# **Applications**

Under cabinets lighting

MUCX - two

| one<br>8<br>14<br>21 | Lamps (not included)<br>8W RS 1' T5<br>14W RS 2' T5<br>21W RS 3' T5 | two<br>S<br>R | <b>Options</b><br>Switch<br>Receptacle |
|----------------------|---------------------------------------------------------------------|---------------|----------------------------------------|
| 28                   | 28W RS 4' T5                                                        |               |                                        |