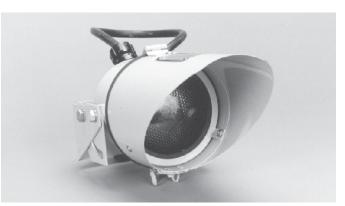

## Floodlight 629 Series

A dripproof exterior incandescent floodlight.

Mounting Mounts to a 1" OD pipe.

Light Source 150 watt PAR 38 sealed beam lamp.

Housing Constructed of corrosion resistant stainless steel. Finished in grey enamel.

Cable Supplied with 10 feet of LSTHOF-3 cable.

Overal Dimensions Overall Dimensions: 6" X 6" X 17". 10 lbs. maximum. Approximate shipping weight for package of one: 12 lbs.

**Certifications** First Article Qualified.