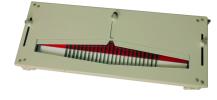

## Filter Assembly 60/61 Series

Filter assembly for use with fluorescent desk lights, adjustable for red and white or blue and white illumination. The filter assembly is designed to mount on the lighting head with attachment clips and slide bars. The filter is held tightly against the lighting head, thus preventing light from escaping.

Overall Dimensions: 12-3/4" X 5-3/16" X 1-7/16" Net Weight: 1 lbs. 8 oz. maximum. Approximate shipping weight for package of twenty: 42 lbs.

**Certifications** First Article Qualified.

For use with desk lighting, refer to MIL-F-16377/16.