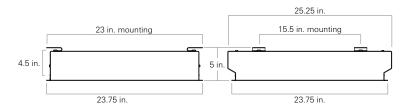

Fluorescent Lighting Flush Mount

PRODUCT SPECIFICATION

# Overhead Lighting 607 Series, 4 Lamp Fixture

The L.C.Doane 607 series is designed for general purpose naval lighting in wet maritime environments.

## Mounting

Mounts flush within suspended ceilings.

Supplied with four T12 fluorescent lamps powered by 120 V, 60 Hz ballasts.

## Lens

0.25 in. thick clear prismatic acrylic lens.

Made from sheet aluminum die formed to shape with seams welded and ground smooth.

### Finish

Polyester powder coated after phosphate pretreatment for superior adhesion and corrosion resistance.

В

R

Υ

G1.0

G2.5

Blue

Red

Amber

Grey 1.0%

Grey 2.5%

Supplied with ten feet of 16/3 cable.

## Weight

Flush mount (less cable): 25.88 lb. each, maximum

## Certifications

First Article Qualified.









| MIL SPEC NUMBER |   | SYMBOL |   | one |   | two |   | three |   | four |
|-----------------|---|--------|---|-----|---|-----|---|-------|---|------|
| M16377          | - | 349    | - |     | - |     | - |       | - |      |

| Symbol | Options                                                       | three | Options                                  |
|--------|---------------------------------------------------------------|-------|------------------------------------------|
| 349    | Flush mount with clear prismatic window                       | EM    | Emergency Ballast                        |
|        |                                                               | IO    | High Effeciency                          |
| one    | Electrical Rating