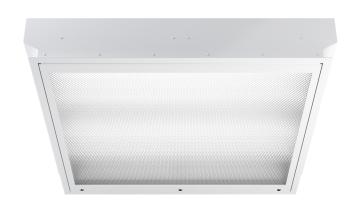

# Overhead Lighting 607 Series, 4 Lamp Fixture

The L.C.Doane 607 series is designed for general purpose naval lighting in wet maritime environments.

## Mounting

Mounts flush within suspended ceilings.

Supplied with four T12 fluorescent lamps powered by 120 V, 60 Hz ballasts.

## Lens

0.25 in. thick clear prismatic acrylic lens.

Made from sheet aluminum die formed to shape with seams welded and ground smooth.

### Finish

Polyester powder coated after phosphate pretreatment for superior adhesion and corrosion resistance.

В

R

Υ

G1.0

G2.5

Blue