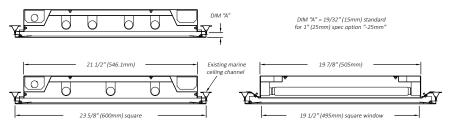

## Housing

Marine grade aluminum. Mounts to suspended spring T ceiling systems using standard 22 5/8" (600mm) square ceiling panels and includes hanger wire fasteners.

### Door

Marine grade aluminum. Mounts to suspended spring T ceiling systems using standard 22 5/8" (600mm) square ceiling panels and includes hanger wire fasteners.