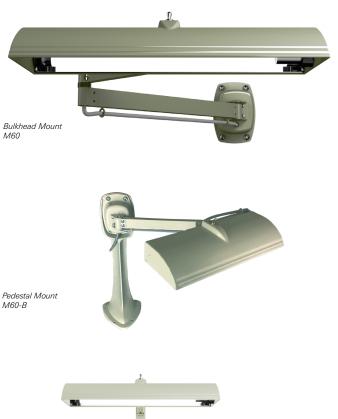

# M61

Bulkhead Mount Pedestal Mount Free Standing

## Desk Lighting M61 Series

Available in three different models to fit a wide range of applications. These heavy duty fluorescent light fixtures are ideal for detail lighting. Available either as free standing, pedestal or bulkhead mounting. Each model comes with an 8W cool white fluorescent lamp and a highly polished aluminum reflector to provide an efficient distribution of illumination.