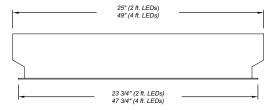

um with an acrylic diffuser.

### Mounting

Recess mounts in "T" grid ceiling. Includes shock-resistant brackets and liquid-tight cord grip.

#### Lens

Prismatic acrylic

#### Lens Frame

Seamless extruded aluminum with piano hinge and spring loaded quarter-turn closure fasteners.

Die-formed aluminum with welded seams.

#### **Finish**

Polyester powder-coated after phosphate pretreatment for superior adhesion and corrosion resistance.

#### Ballast

Standard universal 120-277 VAC, 50/60 Hz, electronic ballast (consult factory for other options).

# Weight

4 ft: 16 lbs (7.3 kg) 2 ft: 10 lbs (4.5 Kg)

#### Certifications

IP 54 rated. USCG ABS approved. UL 1598A marine listed.

## **Applications**

- "T" Grid Ceiling
- Accommodations
- Large Open Areas
- Passageways
- Work Stations



















Rev. 011122

three one two

M608

Options one Lamp Type three 17 17W T8, (2 ft) E1 One lamp emergency service 28 28W T5, (4 ft) E2 Two lamp emergency service 10' of 16/3 cable, pre-wired 32 32W T8, (4 ft) SJO 54W T5 HO, (4 ft) DC 12/24 Volt DC 2C Two circuit wired two Lamp Quantity 2 Two 3 Three 4 Four

> Modifications are available to meet custom requirements. Specifications and dimensions are subject to change without notice.