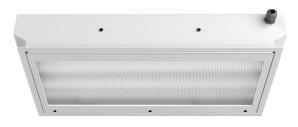

# **Overhead Lighting** M608 Series

The M608 Series is a drip-proof fluorescent fixture for recessed "T" grid ceiling applications. Constructed from marine-grade aluminum with an acrylic diffuser.

### Mounting

Recess mounts in "T" grid ceiling. Includes shock-resistant brackets and liquid-tight cord grip.

#### Lens

Prismatic acrylic

#### Lens Frame

Seamless extruded aluminum with piano hinge and spring loaded quarter-turn closure fasteners.

Die-formed aluminum with welded seams.

#### **Finish**

Polyester powder-coated after phosphate pretreatment for superior adhesion and corrosion resistance.

#### Certifications

IP 54 rated. USCG ABS approved. UL 1598A marine listed.