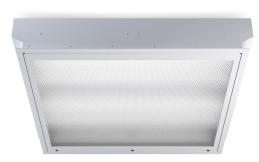

## M607 Series

The M607 Series is a drip-proof LED fixture for recessed "T" grid ceiling applications. Constructed from marine-grade aluminum with an acrylic diffuser.

#### Mounting

Recess mounts in "T" grid ceiling. Includes shock-resistant brackets and liquid-tight cord grip.

#### Lens

Prismatic acrylic.

#### Lens Frame

Seamless extruded aluminum with piano hinge and spring loaded quarter-turn closure fasteners.

#### Housing

Die-formed aluminum with welded seams.

White polyester powder-coated after phosphate pretreatment for superior adhesion and corrosion resistance.