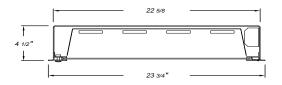

fixture for recessed "T" grid ceiling applications. Constructed from marine-grade aluminum with an acrylic diffuser.

#### Mounting

Recess mounts in "T" grid ceiling. Includes shock-resistant brackets and liquid-tight cord grip.

#### Lens

Prismatic acrylic.

#### Lens Frame

Seamless extruded aluminum with piano hinge and spring loaded quarter-turn closure fasteners.

#### Housing

Die-formed aluminum with welded seams.

White polyester powder-coated after phosphate pretreatment for superior adhesion and corrosion resistance.

#### Weight

4 ft: 30 lbs (13.6 kg) 2 ft: 19 lbs (8.6 Kg)

#### Certifications

IP 54 rated. USCG ABS approved. UL 1598A marine listed.

### **Applications**

- "T" Grid Ceiling
- Accommodations
- Large Open Areas
- Passageways
- Work Stations



Approval Date

















one two three

M607

Lamp Type one 17W T8, (2 ft) 17 28 28W T5, (4 ft) 32 32W T8, (4 ft) 54W T5 HO, (4 ft) 54

two **Lamp Quantity** 

2 Two 3 Three

4 Four three Options

E1 One lamp emergency service Two lamp emergency service

SJO 10' of 16/3 cable, pre-wired

DC 12/24 Volt DC 2C Two circuit wired

Modifications are available to meet custom requirements. Specifications and dimensions are subject to change without notice.