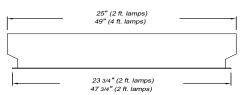

xture for recessed "T" grid ceiling applications. Constructed from marine-grade aluminum with an acrylic diffuser.

#### Mounting

Recess mounts in "T" grid ceiling. Includes shock-resistant brackets and liquid-tight cord grip.

#### Lens

Prismatic acrylic.

#### Lens Frame

Seamless extruded aluminum with piano hinge and spring loaded quarter-turn closure fasteners.

#### Housing

Die-formed aluminum with welded seams.

White polyester powder-coated after phosphate pretreatment for superior adhesion and corrosion resistance.

#### Weight

4 ft: 30 lbs (13.6 kg) 2 ft: 19 lbs (8.6 Kg)

#### Certifications

IP 54 rated. USCG ABS approved. UL 1598A marine listed.

### **Applications**

- "T" Grid Ceiling
- Accommodations
- Large Open Areas
- Passageways
- Work Stations



Approval Date

















one two three

M607

Lamp Type one 17W T8, (2 ft) 17 28 28W T5, (4 ft) 32 32W T8, (4 ft) 54W T5 HO, (4 ft) 54

two **Lamp Quantity** 

2 Two 3 Three

4 Four three Options

E1 One lamp emergency service Two lamp emergency service

SJO 10' of 16/3 cable, pre-wired

DC 12/24 Volt DC 2C Two circuit wired

Modifications are available to meet custom requirements. Specifications and dimensions are subject to change without notice.