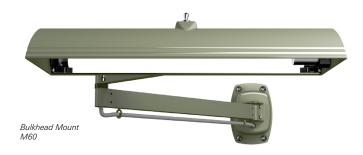

## **Bulkhead Mounting**

Overall Dimensions: 27-1/14" X 12-1/2" X 5" Net Weight: 4 lbs. 0 oz. maximum.