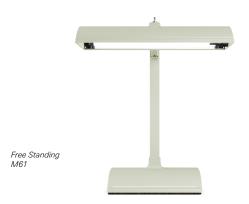

## Free Standing

Overall Dimensions: 15-3/4" X 12-1/2" X 13" Net Weight: 12 lbs. 0 oz. maximum.