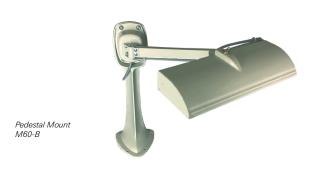

# **Pedestal Mounting**

Overall Dimensions: 28" X 12-1/2" X 15-1/2" Net Weight: 6 lbs. 0 oz. maximum.