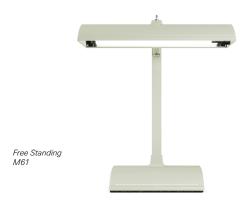

## Free Standing

Overall Dimensions: 15-3/4" X 12-1/2" X 13" Net Weight: 12 lbs. 0 oz. maximum.