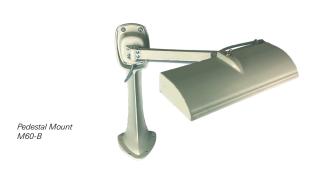

## **Pedestal Mounting**

Overall Dimensions: 28" X 12-1/2" X 15-1/2" Net Weight: 6 lbs. 0 oz. maximum.