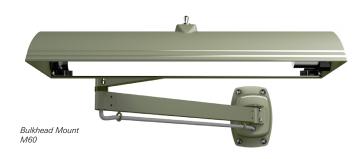

# **Bulkhead Mounting**

Overall Dimensions: 27-1/14" X 12-1/2" X 5" Net Weight: 4 lbs. 0 oz. maximum.