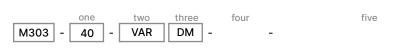

### **Applications**

- Severe Conditions
- Work Stations
- Corridors/Stairwells
- Engine Rooms

VAR

Mounting four one Lens 4000K Surface 40 S R Recessed Mounting two

Variable 120-277V, 50/60Hz five Optional

Emergency 90 minute ballast EM three 2ST Two stuffing tubes, one each end DM 0-10Vdc dimming, standard SJO 10 ft. of 16/3 cable, prewired SW Switch

2C Two circuit wired

> Modifications are available to meet custom requirements. Specifications and dimensions are subject to change without notice.