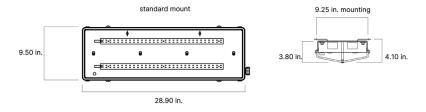

### **Applications**

- Severe Conditions
- Work Stations
- Corridors/Stairwells
- Engine Rooms

VAR

Mounting four one Lens 4000K Surface 40 S R Recessed Mounting two

Variable 120-277V, 50/60Hz five Optional