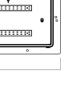

## M303-LED Series

The M303 Series is engineered and constructed specifically for unusually severe operating conditions.

The housing is manufactured of marine grade aluminum. The lens is formed from  $\frac{1}{4}$ " thick acrylic.

#### Mounting

Constructed of marine grade die formed and cast aluminum. A neoprene gasket is seated in a continuous grove to assure a watertight seal between the lens and the housing. Each fixture has one factory installed stuffing tube.

### **Shock Mounts**

Zinc plated, shock and vibration resistant mounting brackets.

Four nickel plated, captive screws hold the white diffusing lens securely to the housing assuring a watertight seal between the lens and housing.