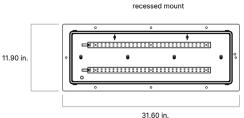

### **Applications**

- Severe Conditions
- Work Stations
- Corridors/Stairwells
- Engine Rooms

VAR

Mounting four one Lens 4000K Surface 40 S R Recessed Mounting two

Variable 120-277V, 50/60Hz five Optional