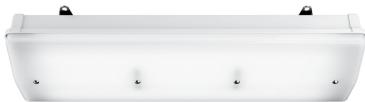

## M303-LED Series

The M303 Series is engineered and constructed specifically for unusually severe operating conditions.

The housing is manufactured of marine grade aluminum. The lens is formed from  $\frac{1}{4}$ " thick acrylic.

#### Mounting

Constructed of marine grade die formed and cast aluminum. A neoprene gasket is seated in a continuous grove to assure a watertight seal between the lens and the housing. Each fixture has one factory installed stuffing tube.

### **Shock Mounts**

Zinc plated, shock and vibration resistant mounting brackets.

Four nickel plated, captive screws hold the white diffusing lens securely to the housing assuring a watertight seal between the lens and housing.

#### Finish

White, powder coat finish, inside and out, phosphate pretreated to ensure superior adhesion and rust resistance.