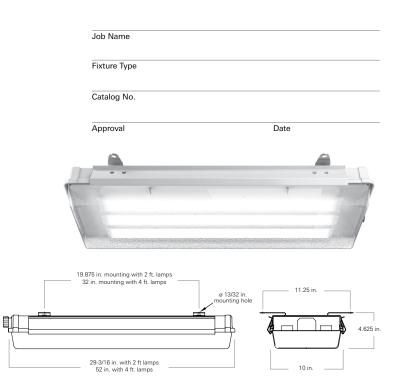

Ceiling

Surface Mount

Marine

PRODUCT SPECIFICATION

The M3 Series is designed for surface mounted use and is constructed from marine grade aluminum with an acrylic diffuser.

## Mounting

Surface mounts to ceilings via zinc-plated, corrosion and shock-resistant brackets.

#### Lens

One piece impact resistant, clear textured acrylic held in place with quick release spring brackets.

#### Housing

16 gauge marine grade sheet aluminum die-formed to shape with cast aluminum ends.

## Weight

2 ft fixture - 15 lbs 4 ft fixture - 25 lbs