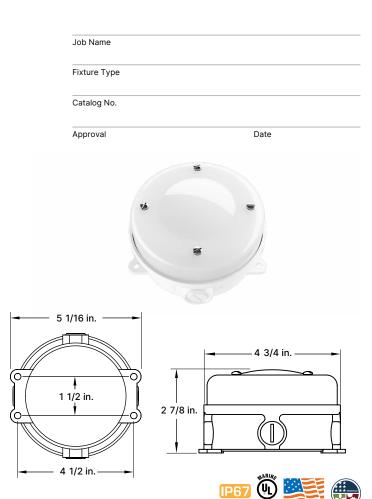

# Light Source

One double contact bayonet candelabra style lamp, not included.

#### Lens

Thermoformed white or prismatic  $\mathcal{V}''$  acrylic lens secured to the housing with four captive screws. Gasketed with a closed cell neoprene O-ring for a watertight seal.

### Housing

Manufactured of cast aluminum. Packed with a liquid and oil tight cord grip.

Weight

1.5 lbs (0.7kg)

# Features

Watertight housing UL 1598A marine IP67