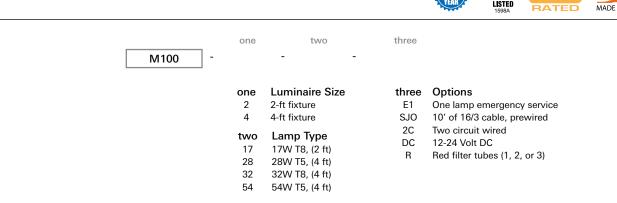

|                              |                                  |                                        | M100                |
|------------------------------|----------------------------------|----------------------------------------|---------------------|
|                              | M                                | arine Surface Mount<br>PRC             | Ceiling Fluorescent |
|                              |                                  |                                        |                     |
|                              | Job Name                         |                                        |                     |
|                              | Fixture Type                     |                                        |                     |
|                              | Catalog No.                      |                                        |                     |
|                              | Approval                         | D                                      | late                |
|                              | <u> </u>                         |                                        |                     |
|                              |                                  |                                        |                     |
| 7                            |                                  |                                        |                     |
|                              |                                  |                                        |                     |
|                              |                                  | 20" (2' unit)                          |                     |
|                              |                                  | 42" (4' unit)                          |                     |
|                              |                                  |                                        |                     |
|                              |                                  | 28 1/8" (2' unit)<br>52 1/8" (4' unit) |                     |
|                              | ŀ                                |                                        | -1                  |
|                              |                                  |                                        | <br>₽               |
|                              | 4 9/16"<br>                      |                                        |                     |
|                              |                                  | - 9 3/8"                               |                     |
|                              | WARRANTY                         |                                        |                     |
| two                          | three                            |                                        |                     |
|                              |                                  |                                        |                     |
| minaire Size<br>t fixture    | three Options<br>E1 One lamp     | emergency service                      |                     |
| t fixture<br>mp Type         | SJO 10' of 16/3<br>2C Two circui | 3 cable, prewired<br>t wired           |                     |
| W T8, (2 ft)<br>W T5, (4 ft) | DC 12-24 Volt<br>R Red filter t  | DC<br>tubes (1, 2, or 3)               |                     |
| W T8, (4 ft)<br>W T5, (4 ft) |                                  |                                        |                     |
|                              |                                  |                                        |                     |
|                              |                                  |                                        |                     |
|                              |                                  | lodifications are available to r       | moot quatem require |